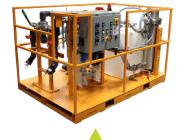

# **RESOLUTION**

Celeste® Sani-Vak G3, when used with our propriatary Recirculation Cleaning Tool, creates a negative pressure that circulates the cleaning fluid at a controlled temperature of 109°F (43°C) to soften, dislodge, and remove scale from pipe walls.

SP-RCTOOL

| Celeste Part # | Description         | Case Specification                                         | Pallet Specification                       |
|----------------|---------------------|------------------------------------------------------------|--------------------------------------------|
| SP-VAKG3/55    | 55 Gallon Drum      | 136 x 23 in, x 532 lbs (91 x 58 cm, x 241 kg)              | 34 drums, 1 layer, 42 in (107 cm) height   |
| ESP-VAKG3/55   | 55 Gallon Drum      | 136 x 23 in, x 532 lbs (91 x 58 cm, x 241 kg)              | 34 drums, 1 layer, 42 in (107 cm) height   |
| SP-RCTOOL      | Individual Tool     | 48 x 72 x 45 in, x 1100 lbs (122 x 183 x 114 cm, x 499 kg) | 1 tool, 1 layer, 45 in (114 cm) height     |
| SP-HOSEKIT     | Individual Hose Kit | 45 x 48 x 50 in, x 550 lbs (114 x 122 x 127 cm, x 249 kg)  | 1 hose kit, 1 layer, 50 in (127 cm) height |