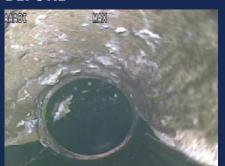

## **AFTER**

Sani-Vak G3, used with our Recirculation Cleaning Tool, successfully removed scale buildup and drastically improves vacuum line performance.

# **RESOLUTION**

Celeste® Sani-Vak G3, when used with our propriatary Recirculation Cleaning Tool, creates a negative pressure that circulates the cleaning fluid at a controlled temperature of 109°F (43°C) to soften, dislodge, and remove scale from pipe walls.